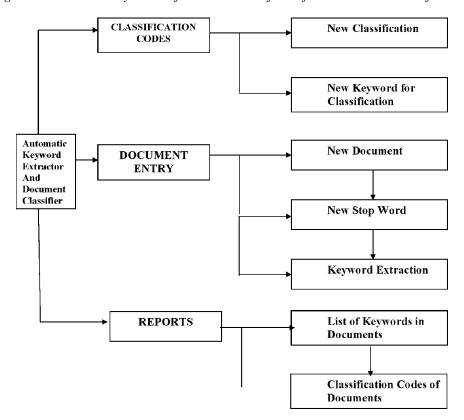

#### **MENU DESIGN**

Figure 1. The hierarchy chart of the menu interface of the document classifier